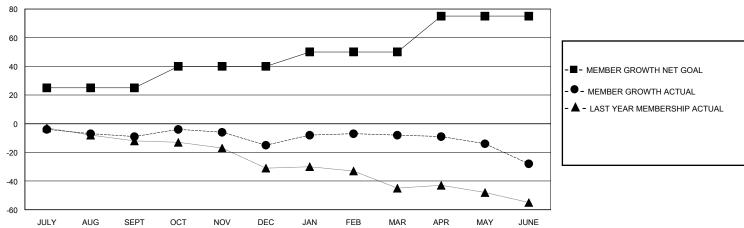

## GMT: LOCATION PENNSYLVANIA GMT CA

| Clubs                 |               |           |               | Members               |                       |                         |                                                    |  |
|-----------------------|---------------|-----------|---------------|-----------------------|-----------------------|-------------------------|----------------------------------------------------|--|
| RESULTS FOR 2019-2020 |               |           |               | RESULTS FOR 2019-2020 |                       |                         |                                                    |  |
| QUARTER               | NEW CLUB GOAL | NEW CLUBS | DROPPED CLUBS | QUARTER MEMB          | ER GROWTH NET<br>GOAL | MEMBER GROWTH<br>ACTUAL | DROPPED<br>MEMBERS ACTUAL<br>(including transfers) |  |
| JULY/AUG/SEPT         | 0             | 0         | 0             | JULY/AUG/SEPT         | 25                    | 10                      | 15                                                 |  |
| OCT/NOV/DEC           | 0             | 0         | 0             | OCT/NOV/DEC           | 15                    | 18                      | 20                                                 |  |
| JAN/FEB/MAR           | 1             | 0         | 0             | JAN/FEB/MAR           | 10                    | 18                      | 10                                                 |  |
| APR/MAY/JUNE          | 0             | 0         | 0             | APR/MAY/JUNE          | 25                    | 1                       | 20                                                 |  |

#### GOALS AND ACTUAL MEMBERS CUMULATIVE

| DROPPED CLUBS: 0 |    | 16 CLUBS OF 33 ADDED 1 OR MORE<br>NEW MEMBERS | GENDER DISTRIBUTION  MALE 500 (65.70%) |              |     |
|------------------|----|-----------------------------------------------|----------------------------------------|--------------|-----|
| DROPPED MEMBERS  |    |                                               | FEMALE                                 | 261 (34.30%) |     |
| DECEASED         | 12 | CLICK HERE FOR CUMULATIVE                     | TOTAL FAMILY UNIT MEMBERS              |              | 102 |
| CLUB CANCELLED   | 0  | MEMBERSHIP DATA                               | FAMILY MEMBERS PAYING HALF DUES        |              | E4  |
| OTHER            | 53 |                                               |                                        |              | 51  |
| TOTAL            | 65 |                                               |                                        |              |     |